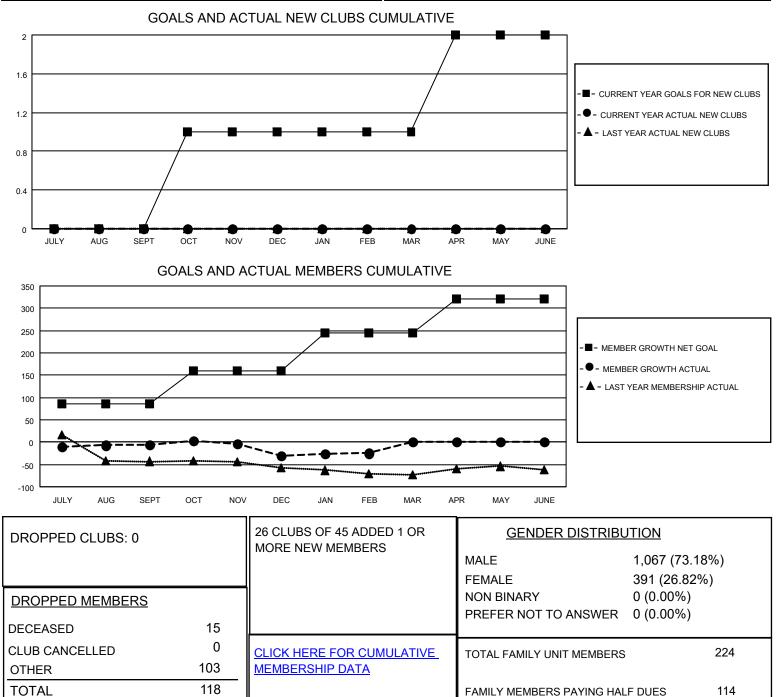

## LOCATION TEXAS

District 2 S1

Results as of: 2/28/2023

| Clubs                 |               |           |               | Members               |                          |                         |                                                    |
|-----------------------|---------------|-----------|---------------|-----------------------|--------------------------|-------------------------|----------------------------------------------------|
| RESULTS FOR 2022-2023 |               |           |               | RESULTS FOR 2022-2023 |                          |                         |                                                    |
| QUARTER               | NEW CLUB GOAL | NEW CLUBS | DROPPED CLUBS | QUARTER ME            | EMBER GROWTH NET<br>GOAL | MEMBER GROWTH<br>ACTUAL | DROPPED<br>MEMBERS ACTUAL<br>(including transfers) |
| JULY/AUG/SEPT         | 0             | 0         | 0             | JULY/AUG/SEPT         | 85                       | 46                      | 46                                                 |
| OCT/NOV/DEC           | 1             | 0         | 0             | OCT/NOV/DEC           | 75                       | 29                      | 52                                                 |
| JAN/FEB/MAR           | 0             | 0         | 0             | JAN/FEB/MAR           | 85                       | 26                      | 20                                                 |
| APR/MAY/JUNE          | 1             | 0         | 0             | APR/MAY/JUNE          | 75                       | 0                       | 0                                                  |